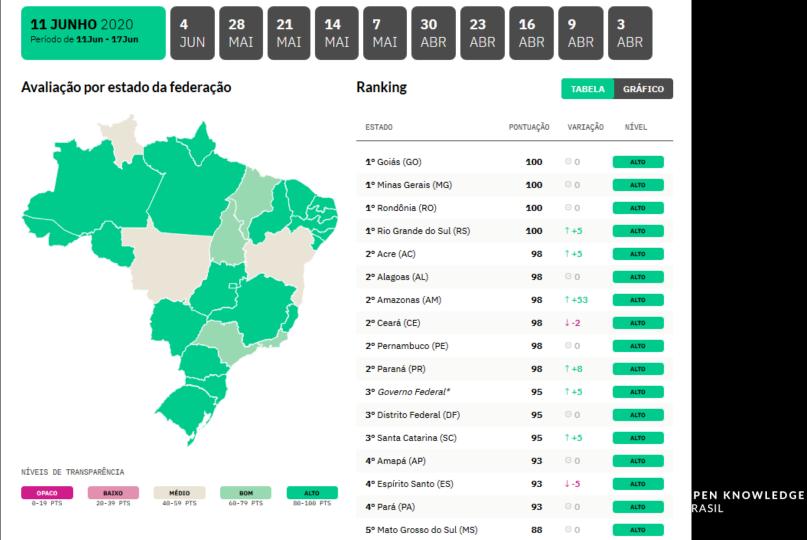

# Transparência COVID-19: é hora de subir a régua

Covid-19 Transparency:

It's time to set the bar higher

400 Dia...! (DT)

OWLEDGE