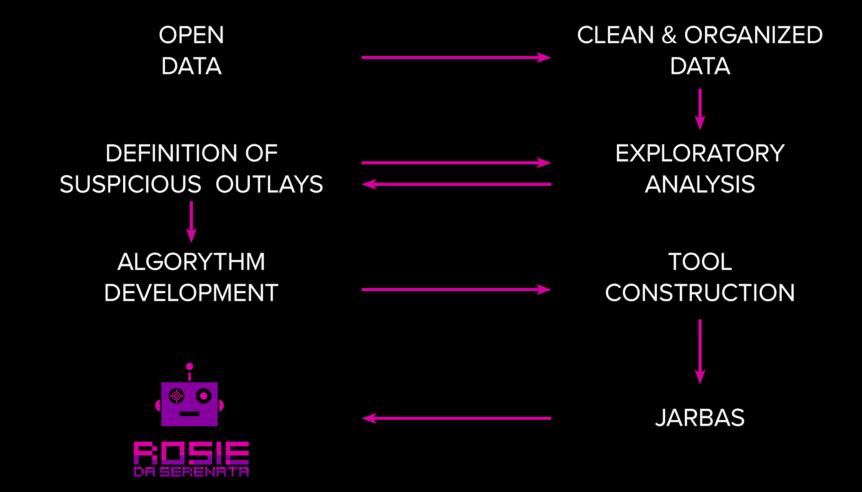

### WHAT IS SERENATA?

TECHNOLOGY ENGAGEMENT

## WHAT IS SERENATA?

Artificial intelligence for civic engagement and social control of public administration

Data science using open data

Multidisciplinary team: Scientists, programmers, marketers, data journalists

Open source: more than 700 volunteers in our telegram group

### SO MUCH DATA WE COULD TEACH A ROBOT

THIS IS ROSIE!

ARTIFICIAL INTELLIGENCE → SOCIAL CONTROL AND ACCOUNTABILITY

DATA PROVIDED BY HUMANS POWERS AI ALGORITHMS

#### SO MUCH DATA WE COULD TEACH A ROBOT

THIS IS JARBAS!

#### Jarbas Dashboard

Início > Cota para Exercício da Atividade Parlamentar > Reembolsos

Selecione reembolso para visualizar

| Q         |          |                     |      |   | Buscar 7945 resultados (1619213 total)        |                                                                |            |          |  |  |  |
|-----------|----------|---------------------|------|---|-----------------------------------------------|----------------------------------------------------------------|------------|----------|--|--|--|
| REEMBOLSO |          | NOME DO PARLAMENTAR | ANO  | ~ | SUBQUOTA TRANSLATED                           | FORNECEDOR                                                     | VALOR      | SUSPEITO |  |  |  |
| 6235571   | •        | LIDERANÇA DO PT     | 2017 |   | Fornecimento de alimentação do parlamentar    | RESTAURANTE BORGES E MAIA EIRELI -<br>ME<br>21.659.052/0001-44 | R\$ 569,00 | •        |  |  |  |
| 6235567   | <b>5</b> | LIDERANÇA DO PT     | 2017 |   | Fornecimento de alimentação do<br>parlamentar | RESTAURANTE BORGES E MAIA EIRELI -<br>ME                       | R\$ 490,00 | •        |  |  |  |