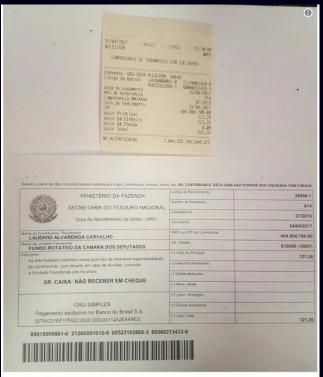

#### Jarbas Dashboard

Início > Cota para Exercício da Atividade Parlamentar > Reembolsos

Selecione reembolso para visualizar

| Q         |          |                     |      |   | Buscar 7945 resultados (1619213 total)        |                                                                |            |          |  |  |  |
|-----------|----------|---------------------|------|---|-----------------------------------------------|----------------------------------------------------------------|------------|----------|--|--|--|
| REEMBOLSO |          | NOME DO PARLAMENTAR | ANO  | ~ | SUBQUOTA TRANSLATED                           | FORNECEDOR                                                     | VALOR      | SUSPEITO |  |  |  |
| 6235571   | •        | LIDERANÇA DO PT     | 2017 |   | Fornecimento de alimentação do parlamentar    | RESTAURANTE BORGES E MAIA EIRELI -<br>ME<br>21.659.052/0001-44 | R\$ 569,00 | •        |  |  |  |
| 6235567   | <b>5</b> | LIDERANÇA DO PT     | 2017 |   | Fornecimento de alimentação do<br>parlamentar | RESTAURANTE BORGES E MAIA EIRELI -<br>ME                       | R\$ 490,00 | •        |  |  |  |

Replying to @RosieDaSerenata @camaradeputados

Constatado erro na emissão da nota e despesas foram ressarcidas conforme GRU anexa. Ofício 143/2017, foi enviado à sra. Rosineide C. Lopes

4:46 PM - Aug 11, 2017

14 See Laudívio Carvalho's other Tweets