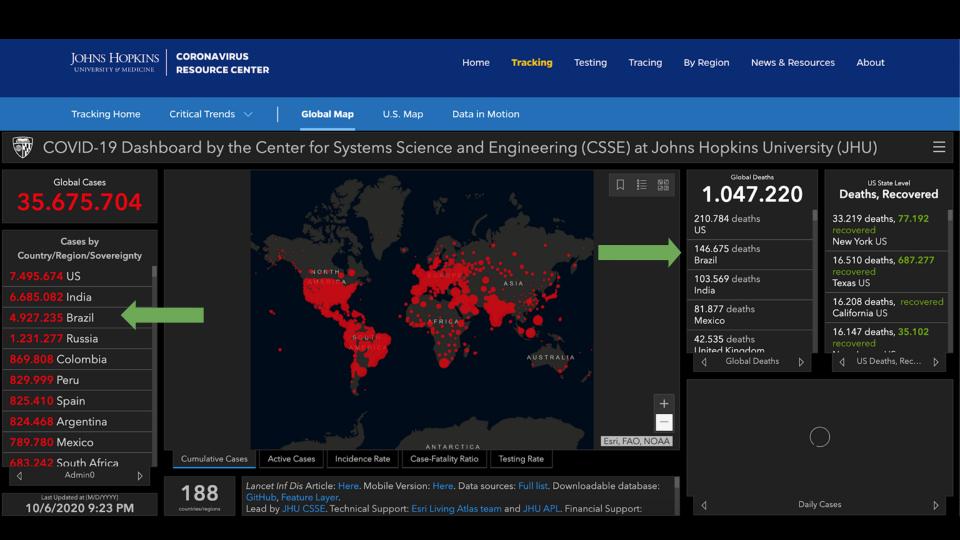

## How did we get here?

75,523

**DEATHS** 

1,970,909

**CASES** 

Mortes

75.548
1.321 novas

| UF | data do boletim    | data dos dados             | casos • | mortes |  |
|----|--------------------|----------------------------|---------|--------|--|
| SP | 15 de jul. de 2020 | 15 de jul. de 2020         | 393.176 | 18.640 |  |
| CE | 15 de jul. de 2020 | 15 de jul. de 2020         | 141.832 | 7.081  |  |
| RJ | 15 de jul. de 2020 | 15 de jul. de 2020         | 134.449 | 11.757 |  |
| PA | 15 de jul. de 2020 | 15 de jul. de 2020         | 133.039 | 5.385  |  |
| ВА | 15 de jul. de 2020 | 15 de jul. de 2020         | 112.993 | 2.638  |  |
| MA | 15 de jul. de 2020 | 15 de jul. de 2020         | 102.469 | 2.572  |  |
| AM | 15 de jul. de 2020 | 15 de jul. de 2020         | 86.944  | 3.080  |  |
| MG | 15 de jul. de 2020 | 15 de jul. de 2020         | 82.010  | 1.752  |  |
| DF | 15 de jul. de 2020 | 15 de jul. de 2020         | 75.381  | 1,001  |  |
| PE | 15 de jul. de 2020 | 15 de jul. de 2020         | 74.960  | 5.772  |  |
| ES | 15 de jul. de 2020 | 15 de jul. de 2020         | 66.352  | 2.096  |  |
| РВ | 15 de jul. de 2020 | 15 de jul. de 2020         | 63.939  | 1.383  |  |
| SC | 15 de jul. de 2020 | 15 de jul. de 2020         | 47.976  | 569    |  |
| AL | 15 de jul. de 2020 | 15 de jul. de 2020         | 47.864  | 1.331  |  |
| PR | 15 de jul. de 2020 | 15 de jul. de 2020         | 47.124  | 1.200  |  |
| RS | 15 de jul. de 2020 | 15 de jul. de 2020         | 42.239  | 1.101  |  |
| RN | 15 de jul. de 2020 | 14 de jul. de 2020         | 40.767  | 1.479  |  |
| SE | 15 de jul. de 2020 | 15 de jul. de 2020         | 40.139  | 1.054  |  |
| GO | 15 de jul. de 2020 | 15 de jul. de 2020         | 39.520  | 959    |  |
| PI | 15 de jul. de 2020 | 15 de jul. de 2020         | 36.542  | 1.043  |  |
|    | 62% (W.A. 522)     | (V85) (VA) (VA) (VA) (V85) |         |        |  |